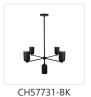

## **CHANDELIERS**







CH57731-BK/GO Black/Glossy Opal Glass

Black

## **SPECIFICATION DETAILS**

| Fixture Dimensions       | D30-5/8" x H16-1/4"                 |
|--------------------------|-------------------------------------|
| Lamp Type                | Incandescent, A19, Medium Base      |
| Wattage                  | 5 x 40W                             |
| Voltage                  | 120V                                |
| Shade Details            | Steel Shade                         |
| Glass Details            | Opal Glass                          |
| Adjustable               | Yes                                 |
| Rod Length               | 46" Max (3x12" + 1x6" + 1x4")       |
| Minimum Hang Height      | 20"                                 |
| Sloped Ceiling Adaptable | Yes, Up to 45 Degrees