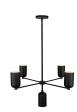

## **CHANDELIERS**

CH57731-BK/GO Black/Glossy Opal Glass

Black

## **DESCRIPTION**

Meet Nola, where modern design meets accessibility in a stunning array of fixtures. This versatile family boasts a sleek, socket-based design, marrying the elegance of domed metal or Glossy Opal glass cylindrical shades with the allure of exposed bulbs. Nola's simple, timeless shapes effortlessly elevate any space, from a gracefully balanced chandelier to a single, focused downlight. Whether you're looking to make a statement or create an inviting ambiance, Nola offers the perfect blend of style and functionality.

- Simple, classic shape
- Matte Black Finish
- Matte Black Metal or Glossy Opal Glass shades
- Recommended bulb A19, Medium Base