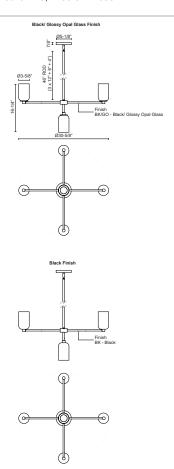

## **SPECIFICATION DETAILS**

| Fixture Dimensions       | D30-5/8" x H16-1/4"                 |
|--------------------------|-------------------------------------|
| Lamp Type                | Incandescent, A19, Medium Base      |
| Wattage                  | 5 x 40W                             |
| Voltage                  | 120V                                |
| Shade Details            | Steel Shade                         |
| Glass Details            | Opal Glass                          |
| Adjustable               | Yes                                 |
| Rod Length               | 46" Max (3x12" + 1x6" + 1x4")       |
| Minimum Hang Height      | 20"                                 |
| Sloped Ceiling Adaptable | Yes, Up to 45 Degrees               |
| Location                 | Dry                                 |
| Bulbs Included           | No                                  |
| Illumination Direction   | BK-Up/Down; BK/GO-Omni-directional; |
| Canopy Dimensions        | D5-1/8" x H7/8"                     |
| Material                 | Steel; Steel + Glass;               |
| Paint Finish             | BK02; WH01;                         |

<sup>\*</sup> For custom options, consult factory for details.