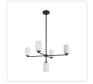

## **CHANDELIERS**

CH57731-BK/GO Black/Glossy Opal Glass

Black

## **DESCRIPTION**

Meet Nola, where modern design meets accessibility in a stunning array of fixtures. This versatile family boasts a sleek, socket-based design, marrying the elegance of domed metal or Glossy Opal glass cylindrical shades with the allure of exposed bulbs. Nola's simple, timeless shapes effortlessly elevate any space, from a gracefully balanced chandelier to a single, focused downlight. Whether you're looking to make a statement or create an inviting ambiance, Nola offers the perfect blend of style and functionality.

- Simple, classic shape
- Matte Black Finish
- Matte Black Metal or Glossy Opal Glass shades
- Recommended bulb A19, Medium Base